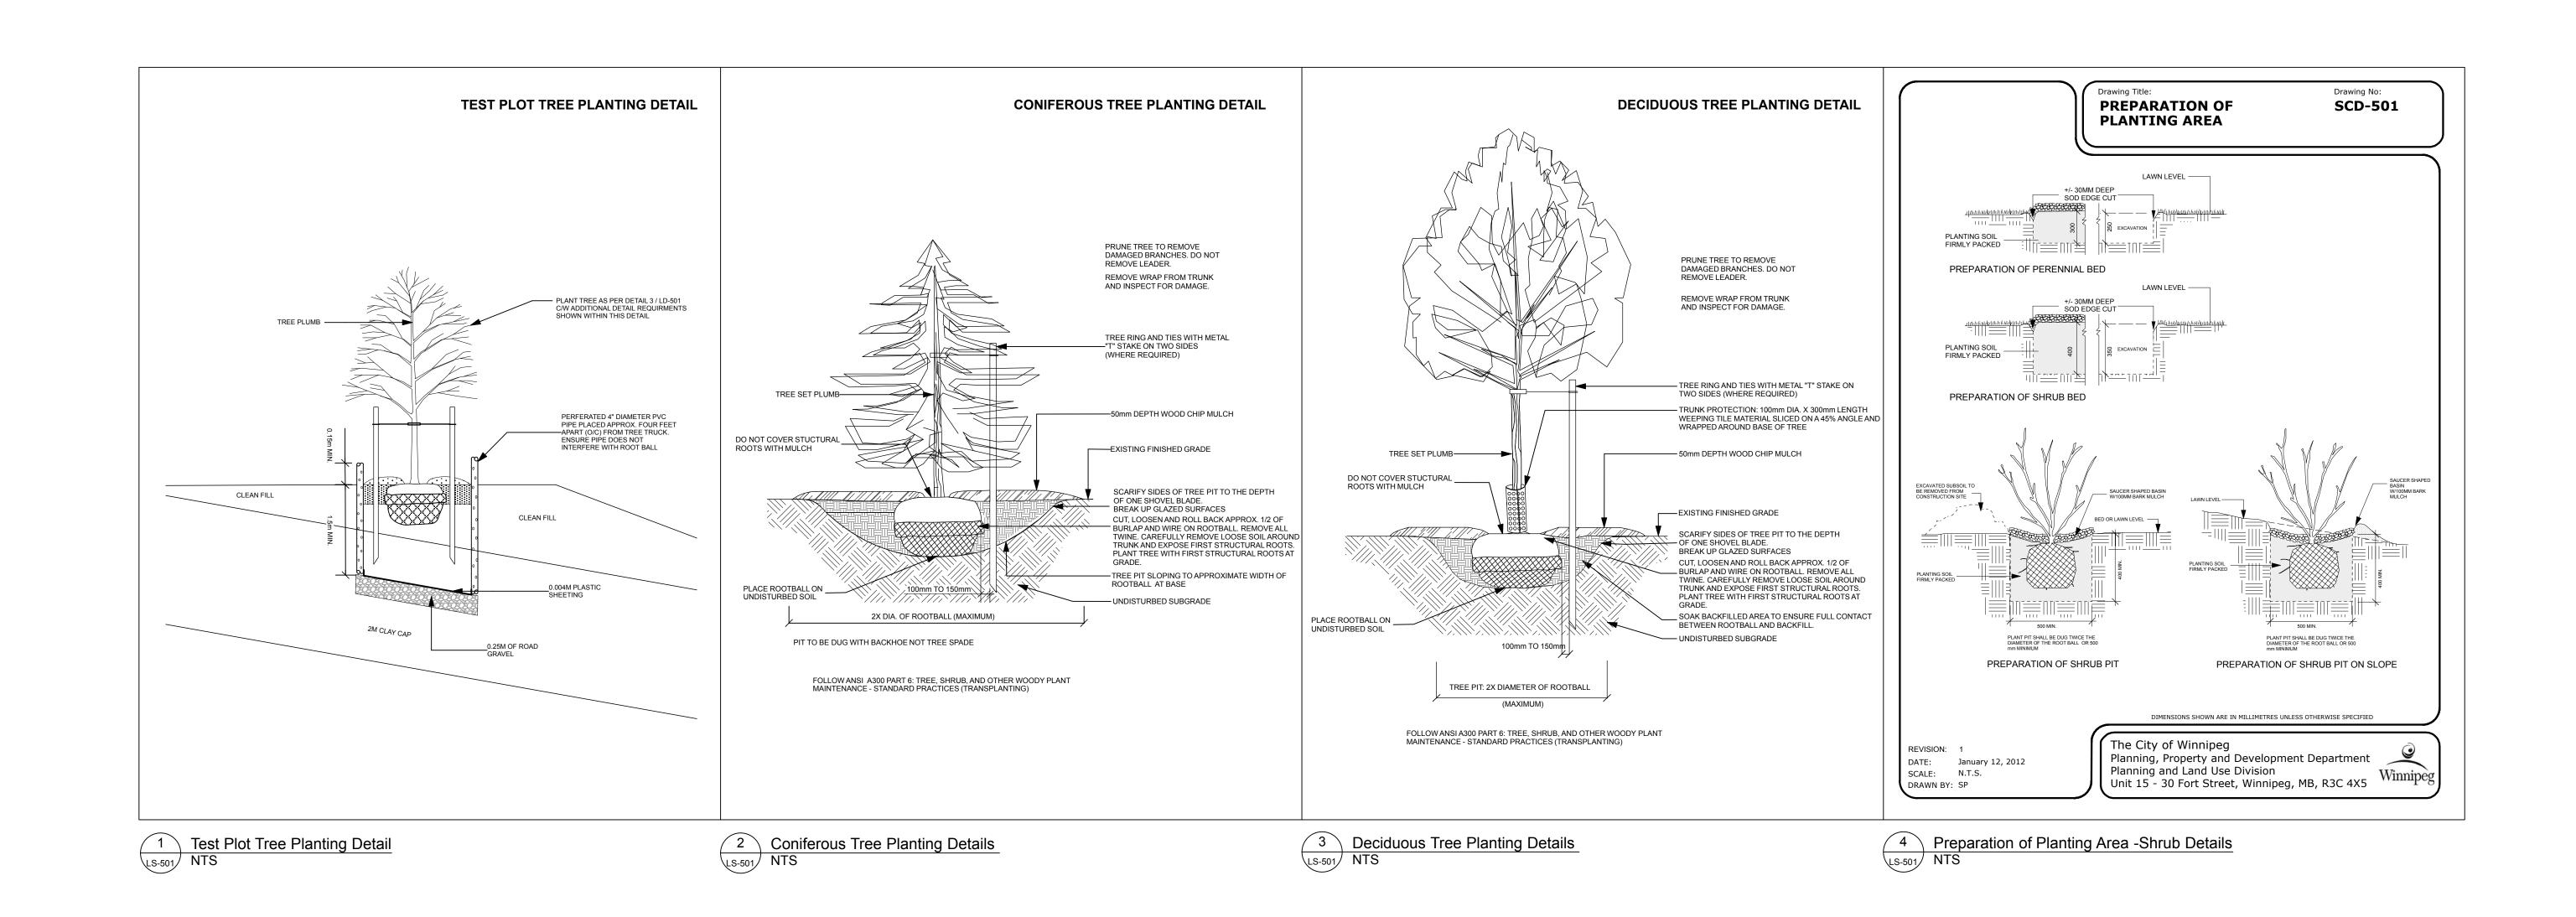

## General Notes

- All dimensions to be verified on site. Layout and elevations of all park areas, pathways and fences shall be staked by approved surveyor and reviewed and approved by landscape architect and civil engineer prior to 6.
- Do not scale drawings for construction. Contractor to verify all existing conditions and dimensions required to perform the work and 7. report any discrepancies to the landscape architect prior to commencing work.
- All dimensions are in metric (meters m). Base drawing and survey data provided by City of Winnipeg.
- Contractor shall report any discrepancies between 9. the drawings and site conditions prior to commencement of the work.
- Where Landscape drawings show engineering information, such information is for informational purposes only. Do not construct engineering works from these drawings.
- Where applicable, refer to grading plan for grading information.
- All work to be carried out in conformance with codes and bylaws of the authorities having jurisdiction.

During construction, existing roads and fences are to be protected to City of Winnipeg Standards. The contractor, at their own expense, is responsible to repaire any damage caused during constuction to City of Winnipeg Standards.

Consult with appropriate utility prior to construction activity. All utility locations are the responsibility of the Contractor. Hand dig within the limits recommended by the service utility. Utility conflicts with proposed tree locations must be reported immediately to the Landscape